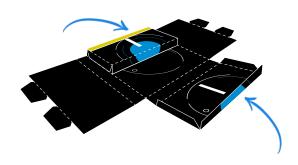

#### 5. Peel off the yellow foil

Bend the other two flaps over. Now insert all four "teeth" into the slots and press the flaps against the sticky stripes.