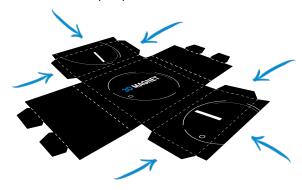

## 3. With the inside face up bend all six edges

of the slotted flaps upwards.

#### 4. Fold both slotted flaps

towards the middle.

#### 5. Peel off the yellow foil

Bend the other two flaps over. Now insert all four "teeth" into the slots and press the flaps against the sticky stripes.