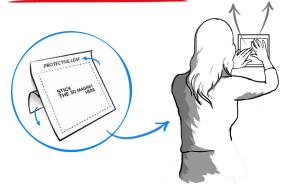

## 2. Stick the Protective Leaf Peel off the top of its back paper the

Peel off the top of its back paper then slowly stick the Leaf on the wall and tear away the rest of the back paper. Press with your hand to remove any air pockets.