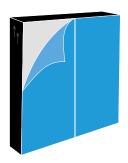

## 2. Stick the Protective Leaf Peel off the top of its back paper the

Peel off the top of its back paper then slowly stick the Leaf on the wall and tear away the rest of the back paper. Press with your hand to remove any air pockets.