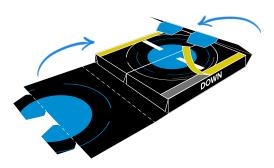

## 3. With the inside face up bend all six edges

of the slotted flaps upwards.

#### 4. Fold both slotted flaps

towards the middle.

#### 5. Peel off the yellow foil

Bend the other two flaps over. Now insert all four "teeth" into the slots and press the flaps against the sticky stripes.