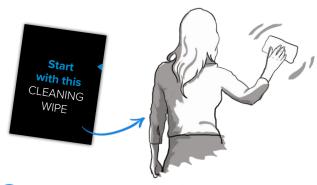

#### 1. If necessary, clean the wall

with the Cleaning Wipe and wait 10 minutes for it to dry completely.