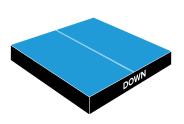

#### 7. Peel off the blue foil from its surface

## 8. Set the 3D Magnet according to the Up/Down indicators

then press its sticky side against the Protective Leaf (keep pressing firmly for 5 seconds).

That's it - now hang your Displate and enjoy its rad 3D look!